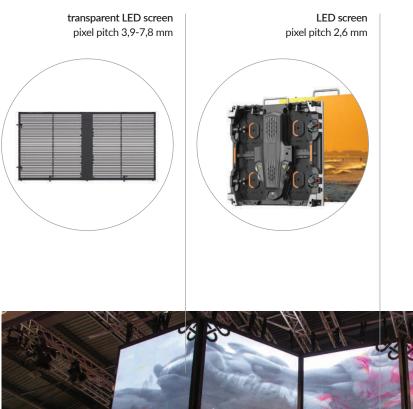

#### multimedia

LED

indoor pixel pitch 1,58-3,91 mm | outdoor pixel pitch 3,91-6,0 mm | transparent screens | LED floors [interactive]