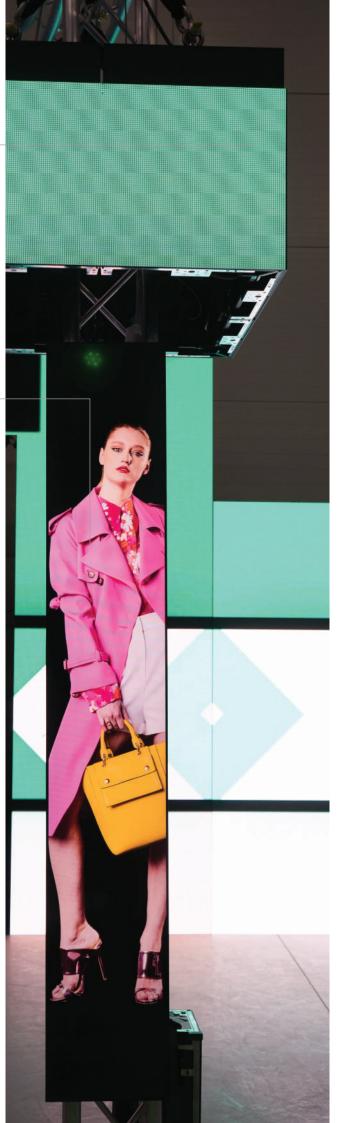

#### multimedia

LED

indoor pixel pitch 1,58-3,91 mm | outdoor pixel pitch 3,91-6,0 mm | transparent screens | LED floors [interactive]

interaction

TOUCH MONITORS GESTURE CONTROL VR/AR

in our offer you will find:

corner LED screen pixel pitch 2,84 mm

stretched LCD screen UHD 86"

0