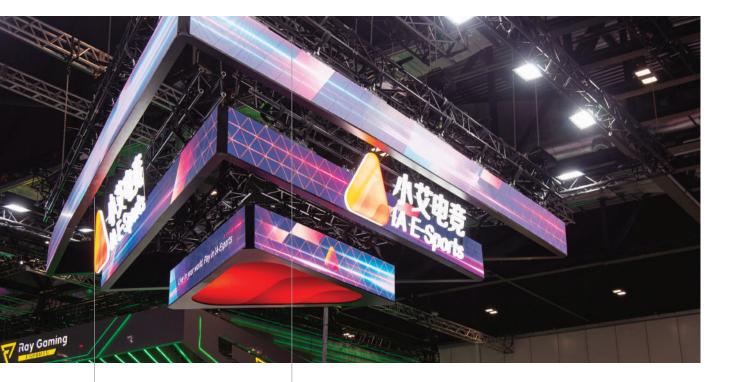

Corner LED screen pixel pitch 2,84 mm

K-show 2019 (Dusseldorf, Germany) commissioned by Design Desk India Pvt. Ltd.

| 0 0 0 0 0 0 0                   |                                   |                                  |
|---------------------------------|-----------------------------------|----------------------------------|
|                                 |                                   |                                  |
| 0 0 0 0 0 0 0                   |                                   |                                  |
| 0 0 0 0 0 0                     |                                   |                                  |
| 0 0 0 0 0 0                     |                                   |                                  |
| Dataton Watchout   media server | LED screen<br>pixel pitch 3,91 mm | EED screen<br>pixel pitch 2,6 mm |

ICE Gaming 2020 (London, United Kingdom) commissioned by MDL Expo International sp. z o.o. sp. k.

Milan Design Week 2019 (Milan, Italy) commissioned by Multilem SA

LED screen pixel pitch 3,91 mm

LED screen pixel pitch 3,91 mm